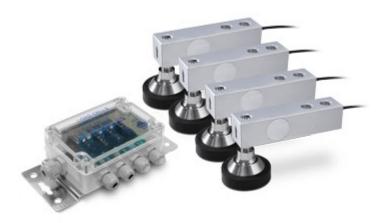

# "PLT" SERIES' 350 Ohm NIKEL-PLATED LOAD CELL KITS FOR ASSEMBLING FLOOR SCALES

Ideal for creating platforms with 4 load cells of various sizes and capacities. The kit is made up of 4 350 Ohm IP67 nikel-plated load cells, OIML and NTEP approved, together with adjustable resting feet and an equalisation box.

## **RESTING FEET**

- Adjustable in height
- Nikel-plated steel structure
- Anti-slip base
- Ipersanitizable
- Fitted with locking bush

#### JUNCTION BOX

- Built-in junction and equalisation board
- IP67 protection from dust and water
- 1 PG9 Fairlead and 4 PG7 Fairleads

• NOTE: dimensions in mm

• Decoding of the standard cable colours

| Colour | Function |
|--------|----------|
|        | SHIELD   |
| YELLOW | OUTPUT + |
| GREY   | SENSE +  |
| BROWN  | INPUT +  |
| WHITE  | OUTPUT - |
| GREEN  | INPUT -  |
| PINK   | SENSE -  |