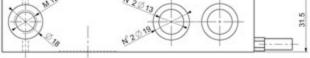

#### JUNCTION BOX

- Built-in junction and equalisation board
- IP67 protection from dust and water
- 1 PG9 Fairlead and 4 PG7 Fairleads

• NOTE: dimensions in mm

• Decoding of the standard cable colours

| Colour | Function |
|--------|----------|
|        | SHIELD   |
| YELLOW | OUTPUT + |
| GREY   | SENSE +  |
| BROWN  | INPUT +  |
| WHITE  | OUTPUT - |
| GREEN  | INPUT -  |
| PINK   | SENSE -  |