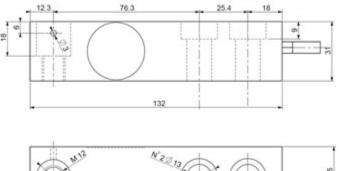

#### JUNCTION BOX

- Built-in junction and equalisation board
- IP67 protection from dust and water
- 1 PG9 Fairlead and 4 PG7 Fairleads

• NOTE: dimensions in mm

• Decoding of the standard cable colours

| Colour | Function |
|--------|----------|
|        | SHIELD   |
| YELLOW | OUTPUT + |
| GREY   | SENSE +  |
| BROWN  | INPUT +  |
| WHITE  | OUTPUT - |
| GREEN  | INPUT -  |
| PINK   | SENSE -  |